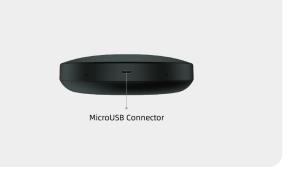

### **USB** and bluetooth connection

Built-in high quality Bluetooth module, connect with various Bluetooth devices and minimize cable clutter. Plug-and-play with any PC or UC platform with only1.5 meters USB cable.