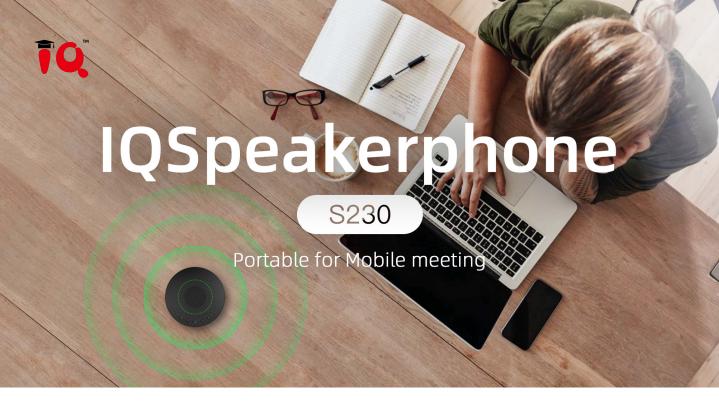

#### Small and portable design

S230 is an ideal gadget for remote meeting. Its small size and light weight also makes it easy to carry and travel. Simply put it inside your bag and take out for mobile working.