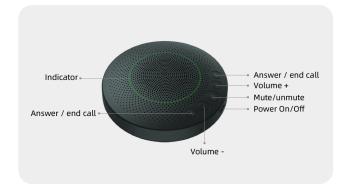

### **USB** and bluetooth connection

Built-in high quality Bluetooth module, connect with various Bluetooth devices and minimize cable clutter. Plug-and-play with any PC or UC platform with only1.5 meters USB cable.

### 360° voice pickup with DSP

Built-in microphone array for 360° voice pickup with radius up to 3 meters. Digital Signal Processing (DSP) for echo cancellation and noise reduction ensures clear conversation.