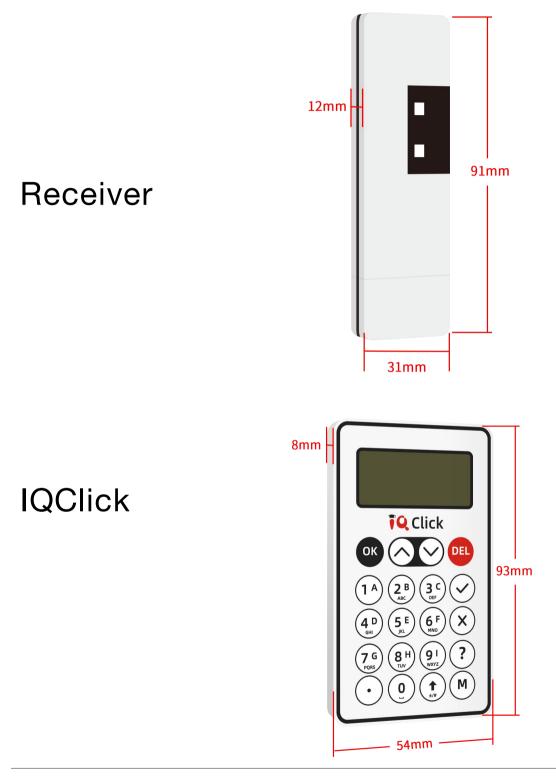

## **Specifications**

| Name                      | IQClick                       |
|---------------------------|-------------------------------|
| Model                     | FZ060                         |
| Overall Dimensions(L*W*H) |                               |
| Weight                    | 35g (including battery)       |
| Color & Material          | White + Black, ABS plastics   |
| LCD Display               | 128*48 Graphic dot matrix LCD |

| Display Area             | 38*16mm                                                                                                                                                                                                                                                                                                                                                                                                                                      |
|--------------------------|----------------------------------------------------------------------------------------------------------------------------------------------------------------------------------------------------------------------------------------------------------------------------------------------------------------------------------------------------------------------------------------------------------------------------------------------|
| Status Icon              | Signal strength, sommunication status, low battery indication etc.                                                                                                                                                                                                                                                                                                                                                                           |
| Display Content          | Chinese, English, Numbers, Icons, Special Symbols                                                                                                                                                                                                                                                                                                                                                                                            |
| User Input               | 20 keys, details as below:<br>10 keys for response: [0]~[9]/[A]~[Z];<br>3 keys for judge/vote: [√]/[×]/[?];<br>2 keys for direction control: [^]/[v]-Up & Down (used to select symbols when switch to<br>symbol input mode);<br>2 keys for functional operation: [OK]-Confirm and [DEL]-Cancel;<br>1 key for menu: [M]-menu;<br>1 key for switch input language: [↑], also for switch symbol mode;<br>1 key for radix point: [.]-radix point |
| Battery & Replacement    | Two button cell CR2032 (replaceable)                                                                                                                                                                                                                                                                                                                                                                                                         |
| Battery life             | >250h                                                                                                                                                                                                                                                                                                                                                                                                                                        |
| Standby Time             | >400h                                                                                                                                                                                                                                                                                                                                                                                                                                        |
| Communication Technology | Communication band 2.4GHz, patented and proprietary communication protocol,<br>bidirectional data validation                                                                                                                                                                                                                                                                                                                                 |
| Channel Number           | 1-80                                                                                                                                                                                                                                                                                                                                                                                                                                         |
| RF Power                 | < 1mW (0 dBm)                                                                                                                                                                                                                                                                                                                                                                                                                                |
| Operating Distance       | Within 100 meters                                                                                                                                                                                                                                                                                                                                                                                                                            |
| Speed                    | The data of 3200pcs student IQClick will be collected within 5~7 seconds.                                                                                                                                                                                                                                                                                                                                                                    |
| Working Temperature      | 0°C~30°C                                                                                                                                                                                                                                                                                                                                                                                                                                     |
| Storing Temperature      | -20°C~55°C                                                                                                                                                                                                                                                                                                                                                                                                                                   |
| Working Humidity         | 15%~75%                                                                                                                                                                                                                                                                                                                                                                                                                                      |
| Storing Humidity         | 0%~90%                                                                                                                                                                                                                                                                                                                                                                                                                                       |
| Waterproof               | Non-waterproof                                                                                                                                                                                                                                                                                                                                                                                                                               |
| Anti-dropping performace | Do not fall from the place over 1 meter high.                                                                                                                                                                                                                                                                                                                                                                                                |
| Certifications           | CE, FCC, RoHS                                                                                                                                                                                                                                                                                                                                                                                                                                |